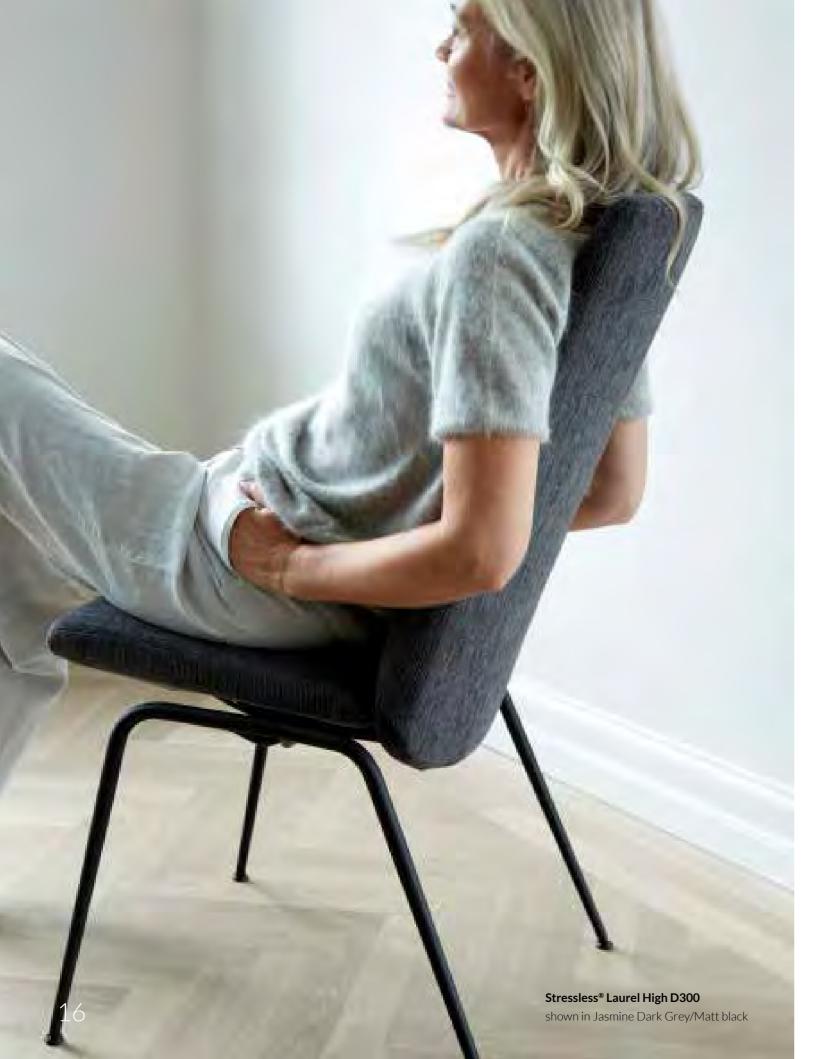

# It's time to sit down together.

The dining area is often the heart of your home.

A place where you can enjoy the company of friends and family hour after hour.

Although enjoyable in spirit, these long hours can put a strain on your body. Your body's natural response is to move around. Stressless® dining chairs work with the body, not against it. With a flexible seat and back, they follow your body's movements in a unique way, and offer a variety of positions for increased comfort. With Stressless® dining chairs you you can enjoy a long evening in comfort.

14 dining 15

The unique Stressless® dining chair responds to your body's movements and automatically adjusts the seat and back position, without levers or handles. When you lean forward, the seat angle reacts to your movement and immediately reduces the pressure under your legs while supporting your back. If you want to completely relax, you can lean back. The seat will slide forward so that you get a more open and comfortable sitting position.