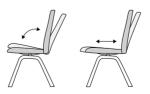

# It's time to sit down together.

The dining area is often the heart of your home.

A place where you can enjoy the company of friends and family hour after hour.

Although enjoyable in spirit, these long hours can put a strain on your body. Your body's natural response is to move around. Stressless® dining chairs work with the body, not against it. With a flexible seat and back, they follow your body's movements in a unique way, and offer a variety of positions for increased comfort. With Stressless® dining chairs you you can enjoy a long evening in comfort.

14 dining 15

The unique Stressless® dining chair responds to your body's movements and automatically adjusts the seat and back position, without levers or handles. When you lean forward, the seat angle reacts to your movement and immediately reduces the pressure under your legs while supporting your back. If you want to completely relax, you can lean back. The seat will slide forward so that you get a more open and comfortable sitting position.