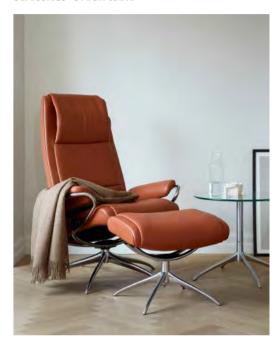

Stressless® Paris High back with footstol shown in Paloma Copper/Chrome.
Stressless®Urban table

For that unique comfort, look and feel, there are three different backs to choose from on our Star Base. The high back heights models are just right for those relaxing moments, while the low back model invites you to gather friends and family around the living room table. The back with integrated neck rest comes with a back that is extra high and slim. For extra comfort a pillow is placed in a pocket at the neck and can be moved up and down for individual support. Our back with height-adjustable headrest enables you to increase the total length of the back up to 10 cm.