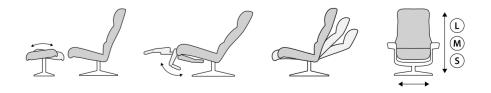

### It's time to relax.

We all need some personal space aside from the hustle and bustle of everyday life. Simply putting your feet up and having some you time has an incredible effect on reducing everyday stress and letting you recharge. Crafting comfort since 1934 has taught us that comfort is a highly personal experience. Many of our recliners come in three different sizes, so you can find your perfect fit - that's what sets Stressless® apart.

### It's time for me.

Style and comfort are individual. It's only natural since we all come in different shapes and sizes. Four different bases are available for our recliners, Classic, Signature, Star and Office Base. For soft rocking motions, the Signature and Star Base is optimal. Most Classic and Signature chairs come in three different sizes.