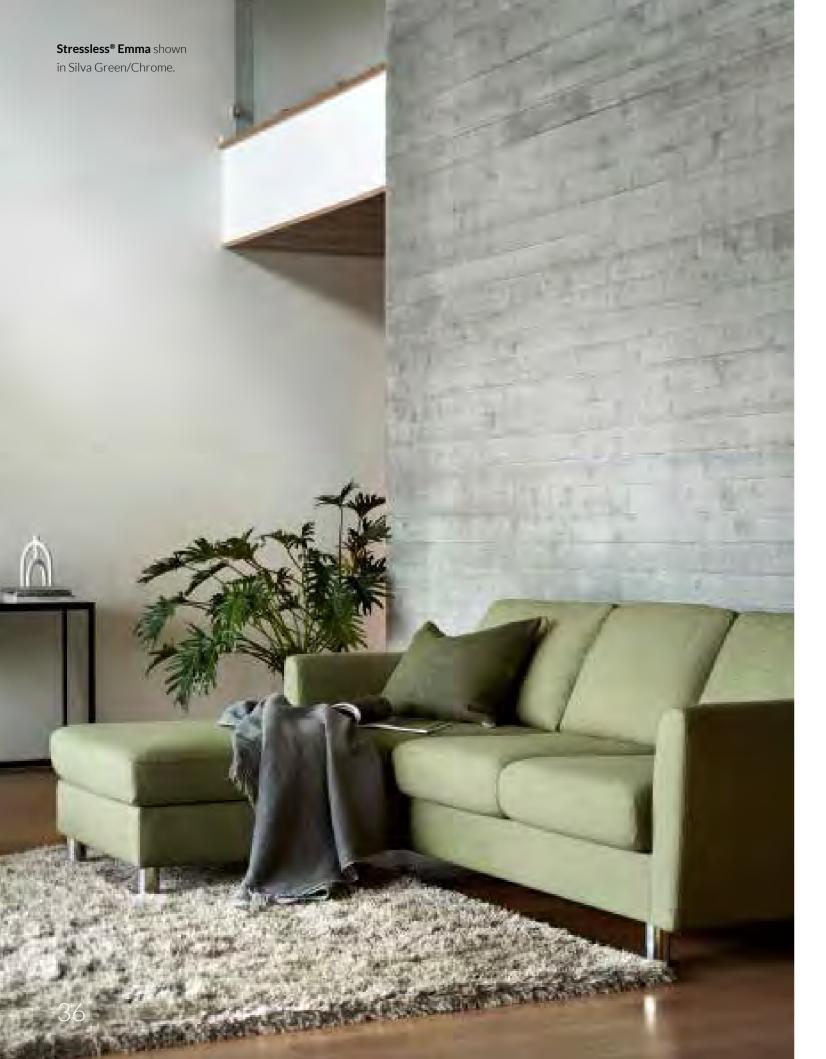

34 **SOFA** 35

The Stressless® Emma sofas with ErgoAdapt™ adds optimum comfort and increased flexibility to your sofa solution. When sitting down, ErgoAdapt™ provides a soft landing and total comfort with a seat that automatically adjusts to your position. When lying down, the sofa turns completely flat for the best possible rest. Stressless® Emma gives you the opportunity to design your own style. Choose between three different armrests, two cushion designs and sizes and configurations that fit your home. Together with our options in legs and upholstery you have the opportunity to create a tailormade, unique design.