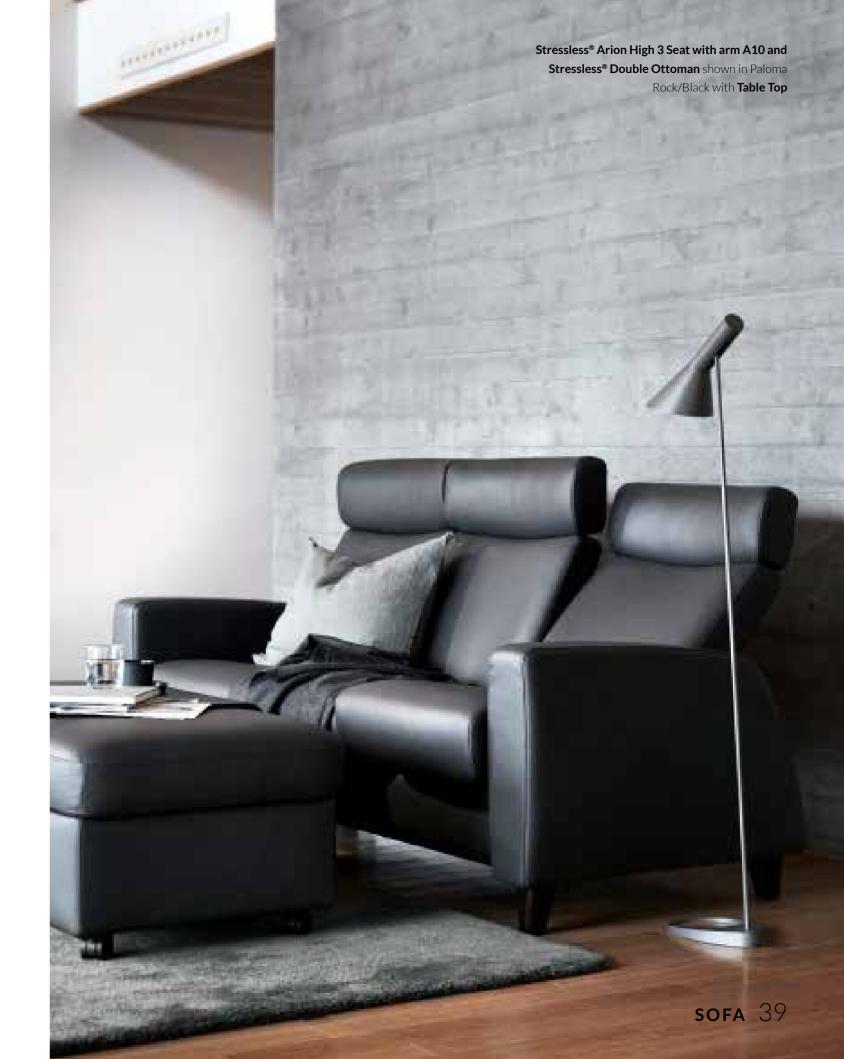

The Stressless® Arion adjusts to your body the moment you take a seat. The patented Plus™- and Glide™Systems provide the perfect seating angle for truly customized support and the ultimate individual comfort. Whether you sit up or lie down, the Plus™System provides optimal comfort and support for your head and lumbar region. Available in a three seat sofa, two seat and one seat. The Arion collection also comes with a choice of high or low back.