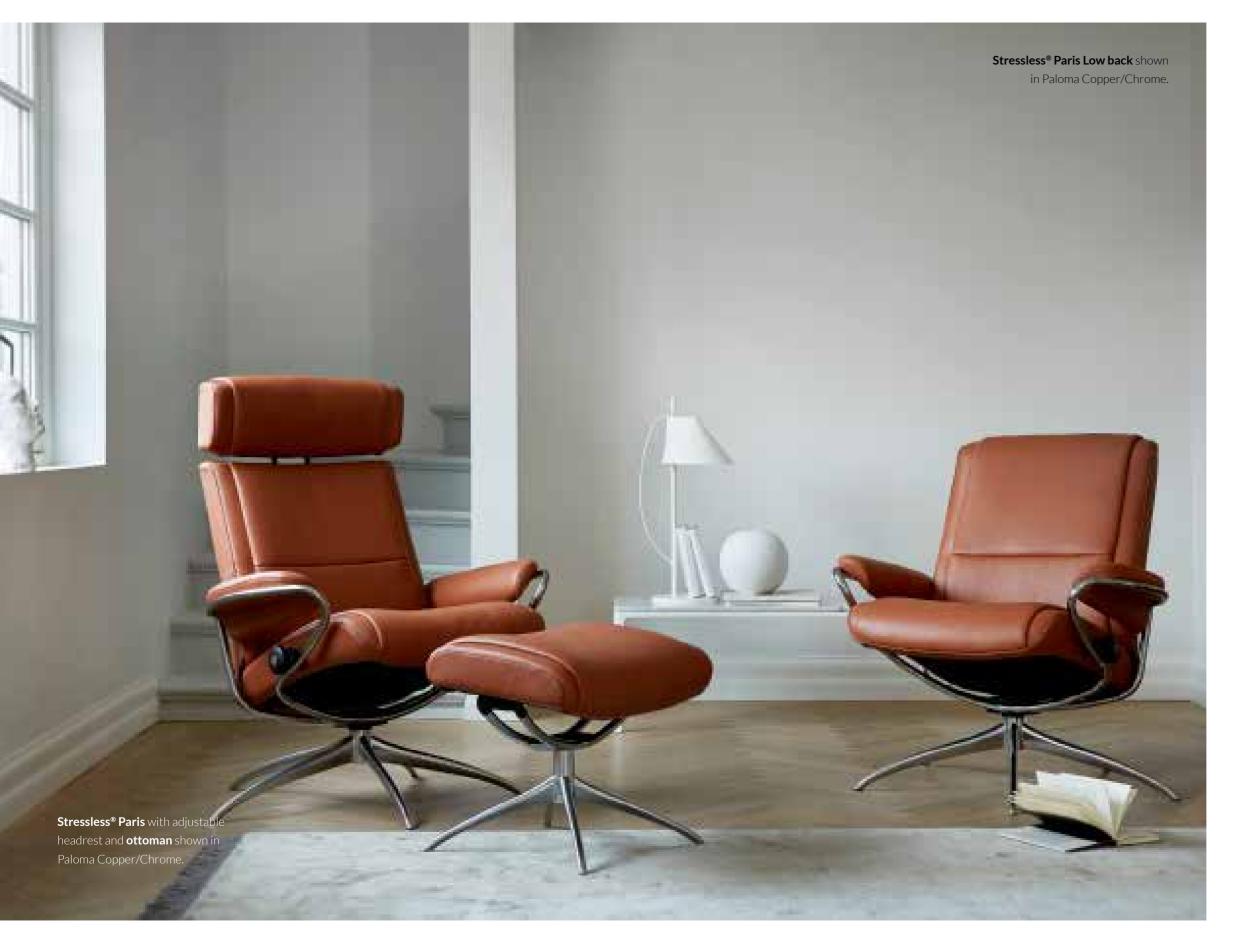

## Put your feet up.

Whether you choose a separate footstool or our unique LegComfort<sup>TM</sup> system, it takes that feeling of comfort to new heights. A separate footstool adjusts to your movements for the ultimate comfort. The comfortable LegComfort<sup>TM</sup> system is elegantly concealed beneath the seat. A light touch press of a button elevates the concealed footrest, providing superlative support for your legs.

Stressless® Paris High back with footstol shown in Paloma Copper/Chrome.
Stressless®Urban table

For that unique comfort, look and feel, there are three different backs to choose from on our Star Base. The high back heights models are just right for those relaxing moments, while the low back model invites you to gather friends and family around the living room table. The back with integrated neck rest comes with a back that is extra high and slim. For extra comfort a pillow is placed in a pocket at the neck and can be moved up and down for individual support. Our back with height-adjustable headrest enables you to increase the total length of the back up to 10 cm.