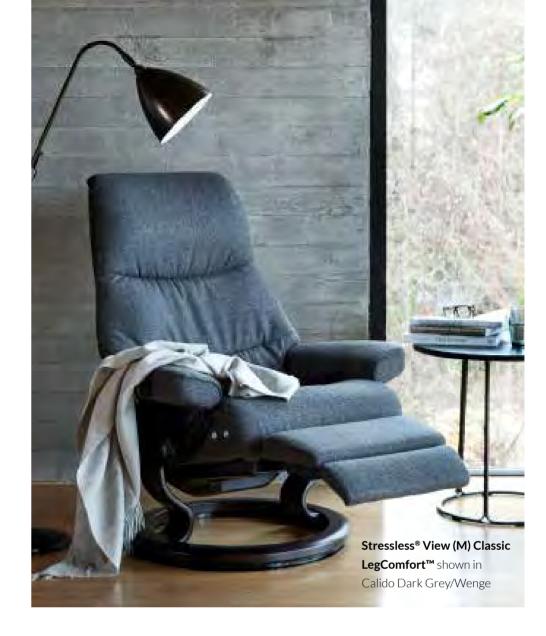

**PUT YOUR FEET UP.** Whether you choose a separate footstool or our unique LegComfort™ system it takes that feeling of comfort to new heights. A separate footstool with angle adjustments allows for maximum freedom of position according to your body size. The comfortable LegComfort™ system is elegantly concealed beneath the seat, but slight pressure extends it outwards, providing superlative support for your legs.

## Put your feet up.

Whether you choose a separate footstool or our unique LegComfort<sup>TM</sup> system, it takes that feeling of comfort to new heights. A separate footstool adjusts to your movements for the ultimate comfort. The comfortable LegComfort<sup>TM</sup> system is elegantly concealed beneath the seat. A light touch press of a button elevates the concealed footrest, providing superlative support for your legs.