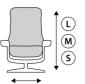

Most of our recliners therefore come in multiple sizes for you to find the perfect fit.

**SUPPORT YOUR BACK.** Whether you sit up or lie down, the Plus™System provides optimal comfort and support for your head and lumbar region. The sleep function is controlled with a simple hand movement to make your comfortable moments even better.

### It's time to relax.

We all need some personal space aside from the hustle and bustle of everyday life. Simply putting your feet up and having some you time has an incredible effect on reducing everyday stress and letting you recharge. Crafting comfort since 1934 has taught us that comfort is a highly personal experience. Many of our recliners come in three different sizes, so you can find your perfect fit - that's what sets Stressless® apart.

### It's time for me.

Style and comfort are individual. It's only natural since we all come in different shapes and sizes. Four different bases are available for our recliners, Classic, Signature, Star and Office Base. For soft rocking motions, the Signature and Star Base is optimal. Most Classic and Signature chairs come in three different sizes.