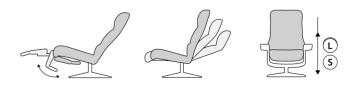

Most of our recliners therefore come in multiple sizes for you to find the perfect fit.

**SUPPORT YOUR BACK.** Whether you sit up or lie down, the Plus™System provides optimal comfort and support for your head and lumbar region. The sleep function is controlled with a simple hand movement to make your comfortable moments even better.

# Support your back.

Whether you sit up or lie down, the Plus™System provides optimal comfort and support for your head and lumbar region. The sleep function is activated with a simple hand movement to make your comfortable moments even better.