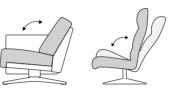

**COMFORT IN ALL POSITIONS.** When sitting down, ErgoAdapt<sup>™</sup> provides a soft landing and total comfort with a seat that automatically adjusts to your position and smallest movements. When lying down, the sofa turns completely flat for best possible rest.

34 **SOFA** 35

The Stressless® Emma sofas with ErgoAdapt™ adds optimum comfort and increased flexibility to your sofa solution. When sitting down, ErgoAdapt™ provides a soft landing and total comfort with a seat that automatically adjusts to your position. When lying down, the sofa turns completely flat for the best possible rest. Stressless® Emma gives you the opportunity to design your own style. Choose between three different armrests, two cushion designs and sizes and configurations that fit your home. Together with our options in legs and upholstery you have the opportunity to create a tailormade, unique design.