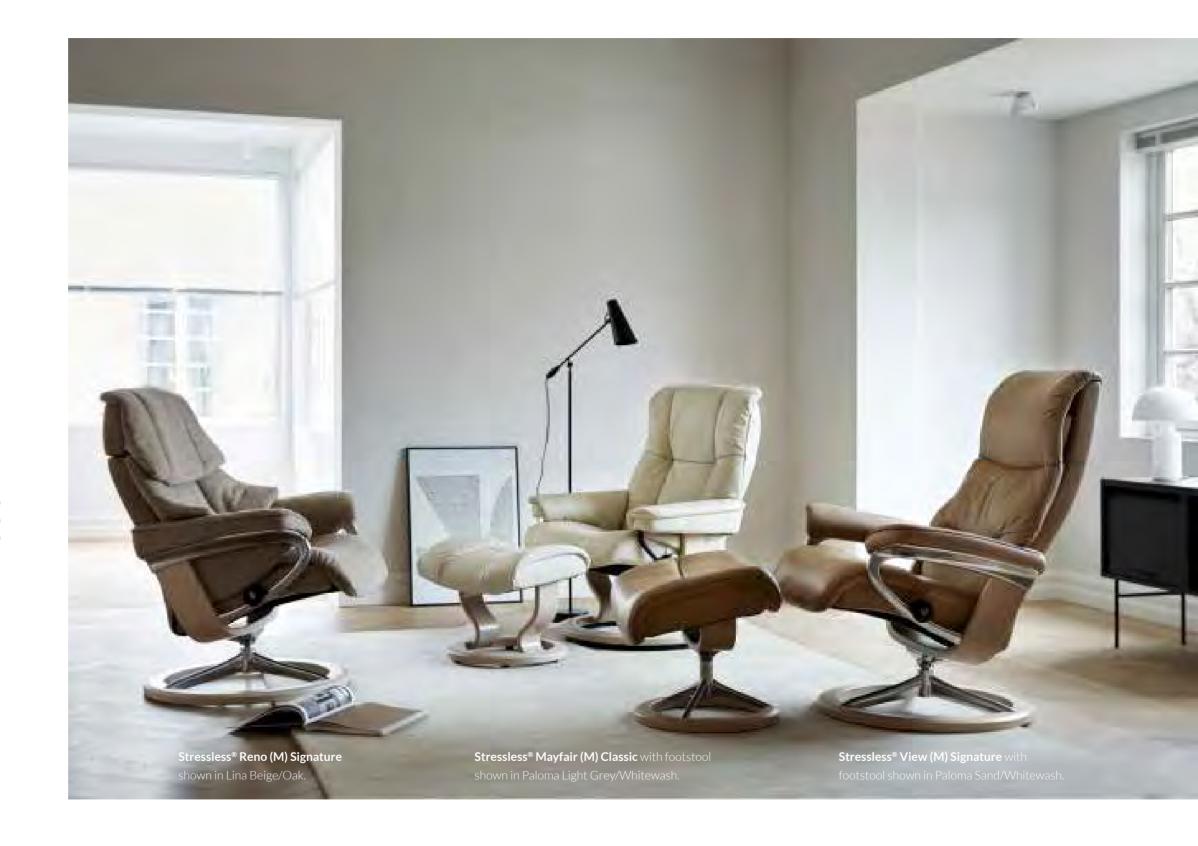

### It's time to relax.

We all need some personal space aside from the hustle and bustle of everyday life. Simply putting your feet up and having some you time has an incredible effect on reducing everyday stress and letting you recharge. Crafting comfort since 1934 has taught us that comfort is a highly personal experience. Many of our recliners come in three different sizes, so you can find your perfect fit - that's what sets Stressless® apart.

### It's time for me.

Style and comfort are individual. It's only natural since we all come in different shapes and sizes. Four different bases are available for our recliners, Classic, Signature, Star and Office Base. For soft rocking motions, the Signature and Star Base is optimal. Most Classic and Signature chairs come in three different sizes.