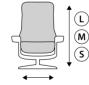

### It's time to relax.

We all need some personal space aside from the hustle and bustle of everyday life. Simply putting your feet up and having some you time has an incredible effect on reducing everyday stress and letting you recharge. Crafting comfort since 1934 has taught us that comfort is a highly personal experience. Many of our recliners come in three different sizes, so you can find your perfect fit - that's what sets Stressless® apart.

### It's time for me.

Style and comfort are individual. It's only natural since we all come in different shapes and sizes. Four different bases are available for our recliners, Classic, Signature, Star and Office Base. For soft rocking motions, the Signature and Star Base is optimal. Most Classic and Signature chairs come in three different sizes.