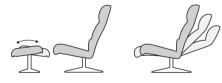

### It's time to relax.

We all need some personal space aside from the hustle and bustle of everyday life. Simply putting your feet up and having some you time has an incredible effect on reducing everyday stress and letting you recharge. Crafting comfort since 1934 has taught us that comfort is a highly personal experience. Many of our recliners come in three different sizes, so you can find your perfect fit - that's what sets Stressless® apart.

### It's time for me.

Style and comfort are individual. It's only natural since we all come in different shapes and sizes. Four different bases are available for our recliners, Classic, Signature, Star and Office Base. For soft rocking motions, the Signature and Star Base is optimal. Most Classic and Signature chairs come in three different sizes.