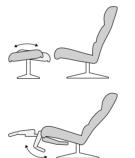

**PUT YOUR FEET UP.** Whether you choose a separate footstool or our unique LegComfort™ system it takes that feeling of comfort to new heights. A separate footstool with angle adjustments allows for maximum freedom of position according to your body size. The comfortable LegComfort™ system is elegantly concealed beneath the seat, but slight pressure extends it outwards, providing superlative support for your legs.

## Put your feet up.

Whether you choose a separate footstool or our unique LegComfort<sup>TM</sup> system, it takes that feeling of comfort to new heights. A separate footstool adjusts to your movements for the ultimate comfort. The comfortable LegComfort<sup>TM</sup> system is elegantly concealed beneath the seat. A light touch press of a button elevates the concealed footrest, providing superlative support for your legs.