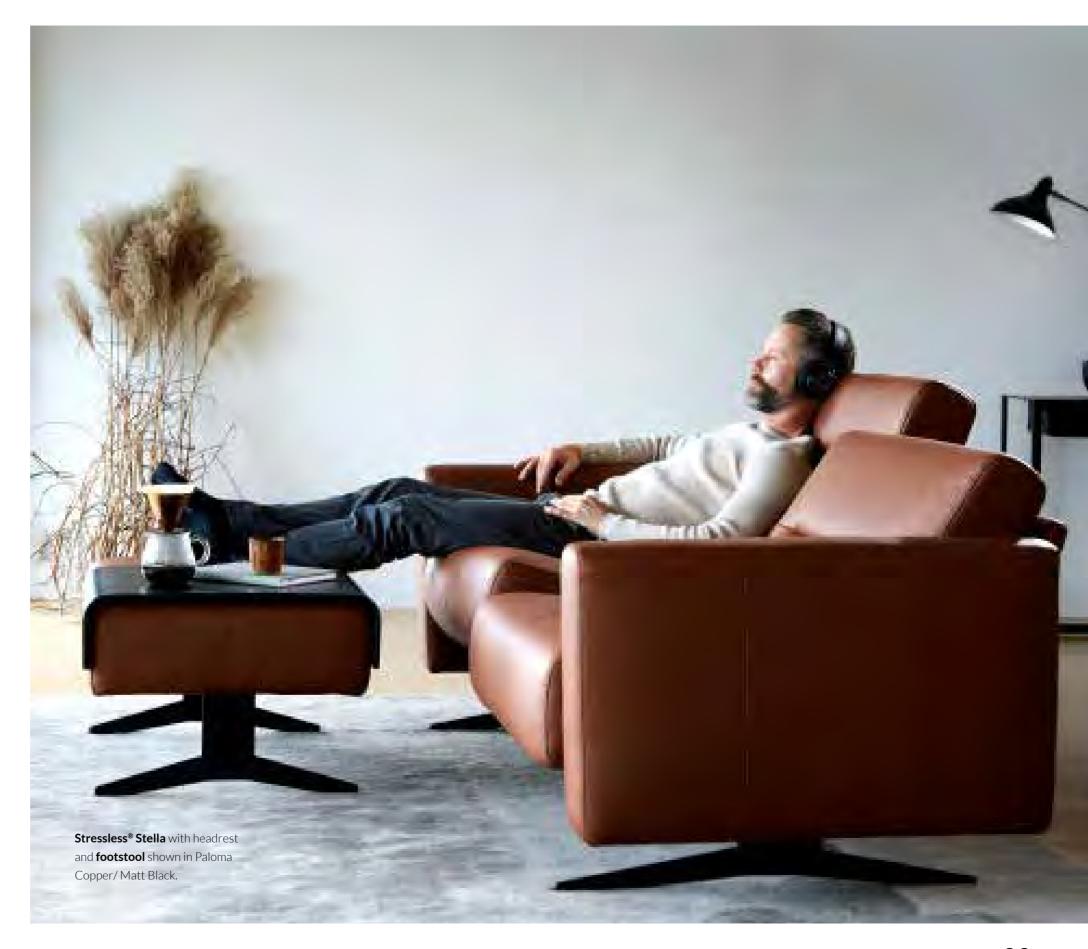

## Put your feet up.

Whether you choose a separate footstool or our unique LegComfort<sup>TM</sup> system, it takes that feeling of comfort to new heights. A separate footstool adjusts to your movements for the ultimate comfort. The comfortable LegComfort<sup>TM</sup> system is elegantly concealed beneath the seat. A light touch press of a button elevates the concealed footrest, providing superlative support for your legs.

Stressless® Paris High back with footstol shown in Paloma Copper/Chrome.
Stressless®Urban table

For that unique comfort, look and feel, there are three different backs to choose from on our Star Base. The high back heights models are just right for those relaxing moments, while the low back model invites you to gather friends and family around the living room table. The back with integrated neck rest comes with a back that is extra high and slim. For extra comfort a pillow is placed in a pocket at the neck and can be moved up and down for individual support. Our back with height-adjustable headrest enables you to increase the total length of the back up to 10 cm.