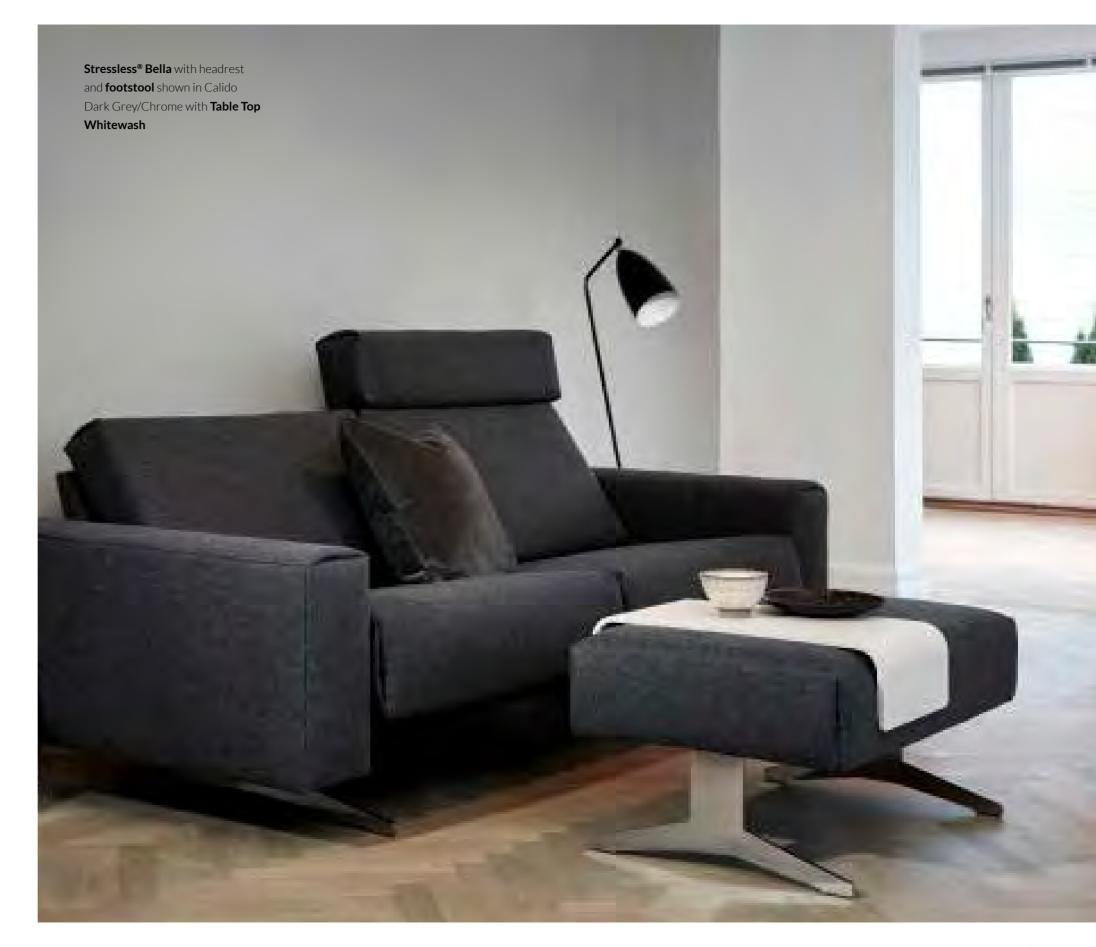

The modular sofas Stressless® Stella and Stressless® Bella adapt to both your living room and your seating position. The built-in BalanceAdapt™ system allows the seat to move with you. Recline, lean forward, lay down, put your feet up and feel how the soft and generous seat adapts to your every movement. When the occasion calls for just a regular sofa, you can easily lock the function to stop the seat from moving.