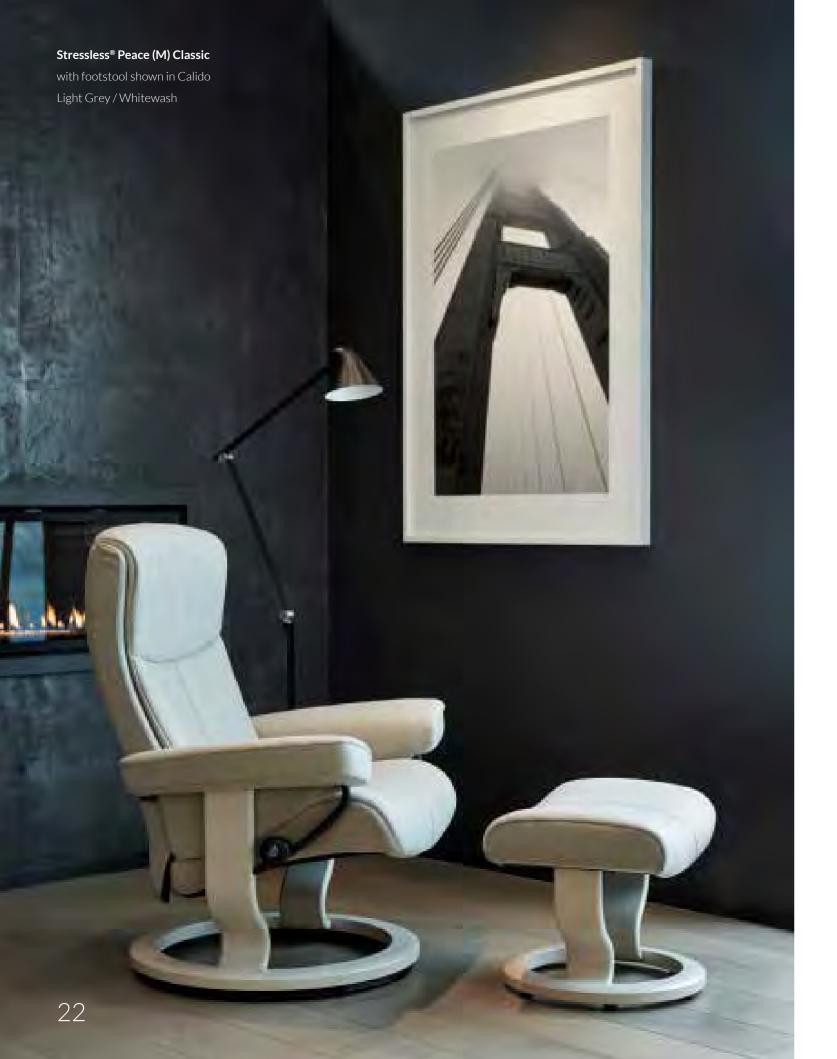

**PUT YOUR FEET UP.** Whether you choose a separate footstool or our unique LegComfort™ system it takes that feeling of comfort to new heights. A separate footstool with angle adjustments allows for maximum freedom of position according to your body size. The comfortable LegComfort™ system is elegantly concealed beneath the seat, but slight pressure extends it outwards, providing superlative support for your legs.

## Put your feet up.

Whether you choose a separate footstool or our unique LegComfort<sup>TM</sup> system, it takes that feeling of comfort to new heights. A separate footstool adjusts to your movements for the ultimate comfort. The comfortable LegComfort<sup>TM</sup> system is elegantly concealed beneath the seat. A light touch press of a button elevates the concealed footrest, providing superlative support for your legs.