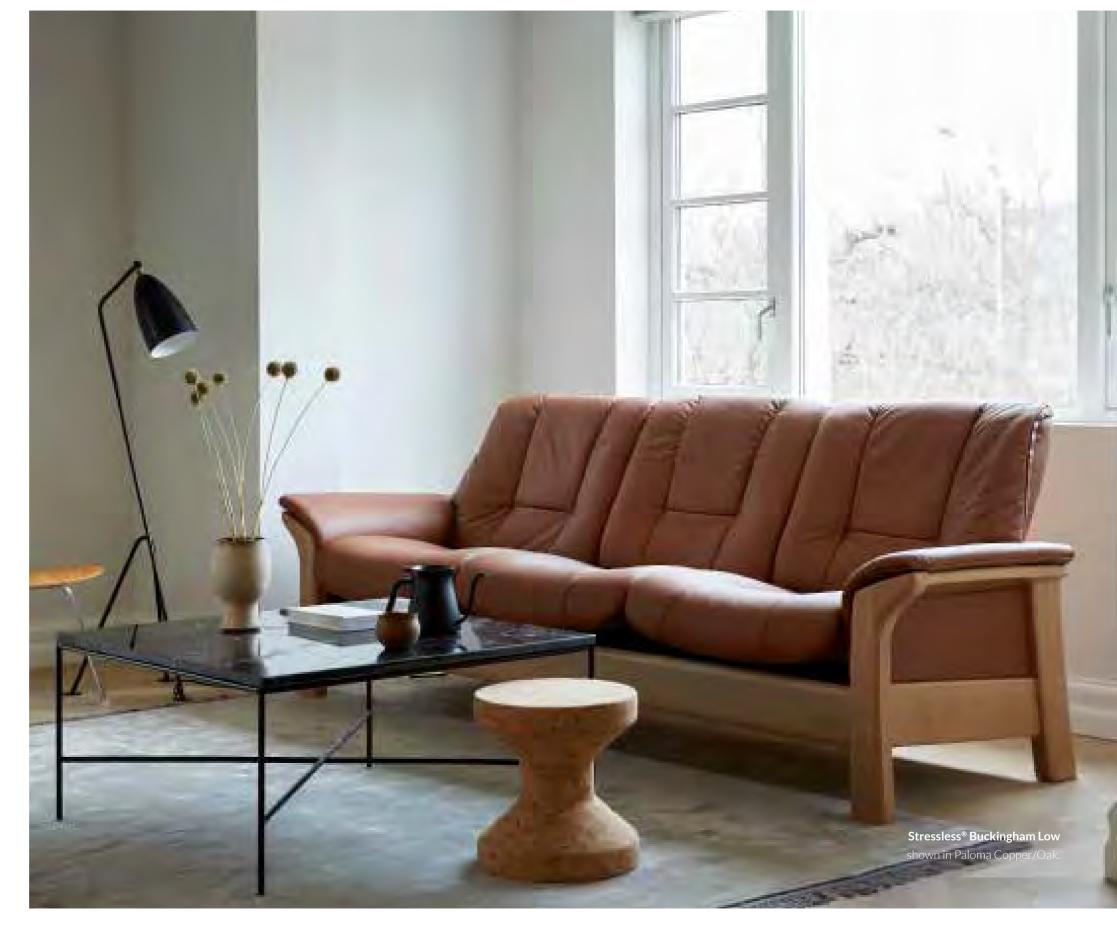

Visit stressless.com to see other Stressless(R) sofa designs with Plus- and Glide-systems.

With gentle curves, padded arms and a supple seat, Stressless®
Buckingham offers an invitation to pure relaxation. It has
individually reclining seats coupled with our patented
Stressless® Glide™System, ensuring maximum support for
the entire body. Visit stressless.com to see other Stressless®
sofa designs with Plus- and Glide-systems.