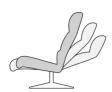

**FIND YOUR BALANCE** with BalanceAdapt<sup>™</sup>. Subtle rocking motions enhance the feeling of total balance. These movements usually make all the difference between a good seat and a fantastic one.

# Take comfort to another level.

Lean back, loosen your shoulders and feel how your whole body relaxes. Whether reading the paper, entertaining friends or just closing your eyes and taking a well-deserved time out, a good sofa will help you appreciate this valuable time even more. Enhance the feeling of total balance and subtle rocking motions with BalanceAdapt™. These subtle movements really heighten the comfort.

The modular sofas Stressless® Stella and Stressless® Bella adapt to both your living room and your seating position. The built-in BalanceAdapt™ system allows the seat to move with you. Recline, lean forward, lay down, put your feet up and feel how the soft and generous seat adapts to your every movement. When the occasion calls for just a regular sofa, you can easily lock the function to stop the seat from moving.