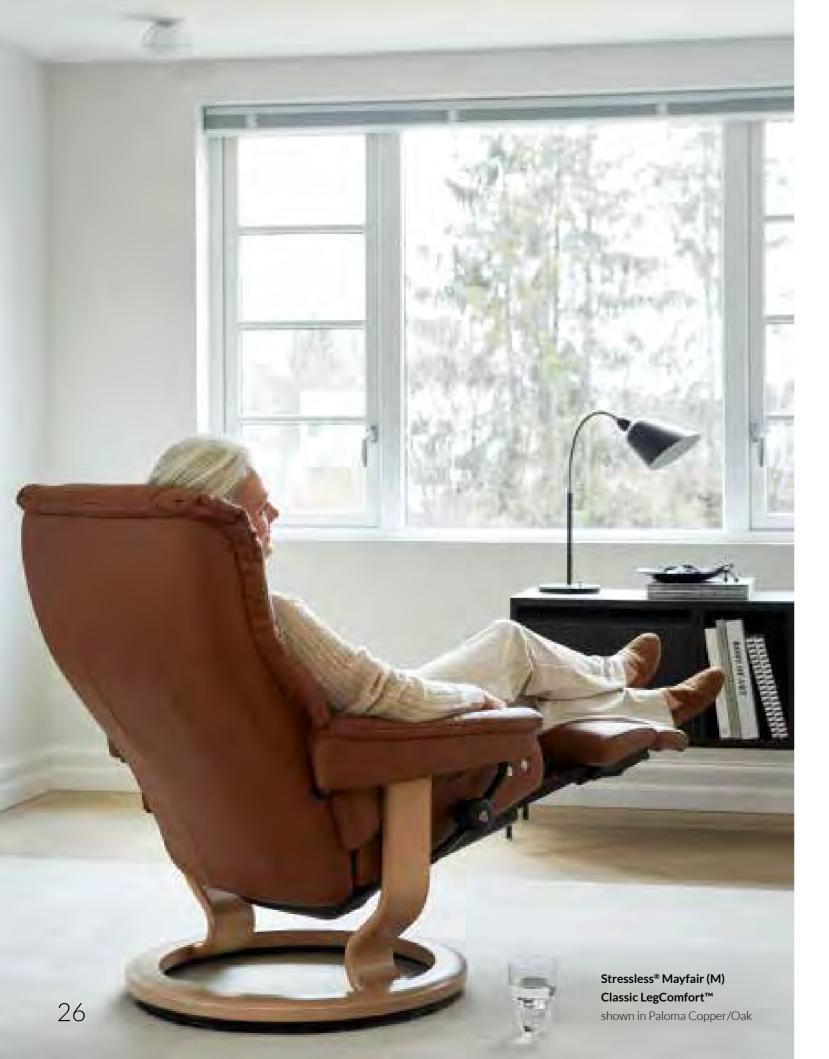

**PUT YOUR FEET UP.** Whether you choose a separate footstool or our unique LegComfort™ system it takes that feeling of comfort to new heights. A separate footstool with angle adjustments allows for maximum freedom of position according to your body size. The comfortable LegComfort™ system is elegantly concealed beneath the seat, but slight pressure extends it outwards, providing superlative support for your legs.

## Put your feet up.

Whether you choose a separate footstool or our unique LegComfort<sup>TM</sup> system, it takes that feeling of comfort to new heights. A separate footstool adjusts to your movements for the ultimate comfort. The comfortable LegComfort<sup>TM</sup> system is elegantly concealed beneath the seat. A light touch press of a button elevates the concealed footrest, providing superlative support for your legs.