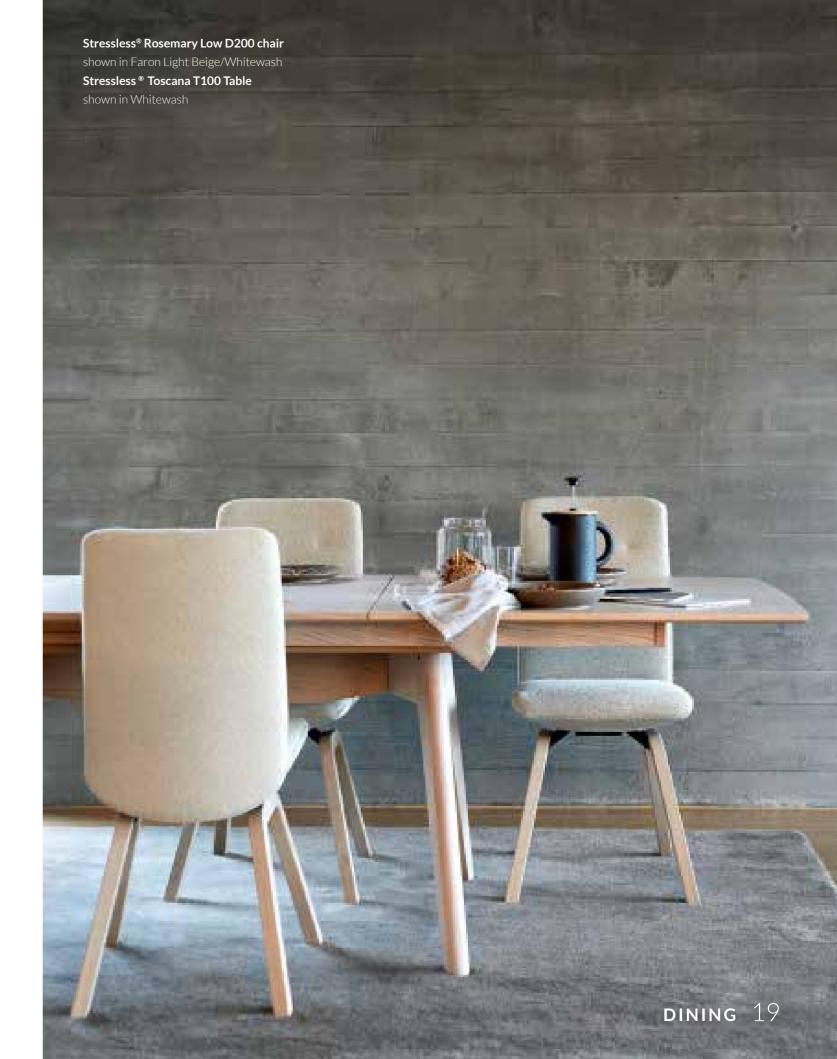

**DINE IN COMFORT.** Our dining chairs have a flexible seat and back, offering a variety of seat positions for increased comfort. This comfort enables you to maximize your quality time with friends and family.

# It's time to sit down together.

The dining area is often the heart of your home.

A place where you can enjoy the company of friends and family hour after hour.

Although enjoyable in spirit, these long hours can put a strain on your body. Your body's natural response is to move around. Stressless® dining chairs work with the body, not against it. With a flexible seat and back, they follow your body's movements in a unique way, and offer a variety of positions for increased comfort. With Stressless® dining chairs you you can enjoy a long evening in comfort.

14 dining 15

The unique Stressless® dining chair responds to your body's movements and automatically adjusts the seat and back position, without levers or handles. When you lean forward, the seat angle reacts to your movement and immediately reduces the pressure under your legs while supporting your back. If you want to completely relax, you can lean back. The seat will slide forward so that you get a more open and comfortable sitting position.

The chairs are customisable and come with high or low back options in four seat cushion variants. They can all be customized in a myriad of fabrics and leathers. The chairs also have leg options in a variety of design in either wood or steel, to give you the opportunity to choose a design that fits to your style and home.